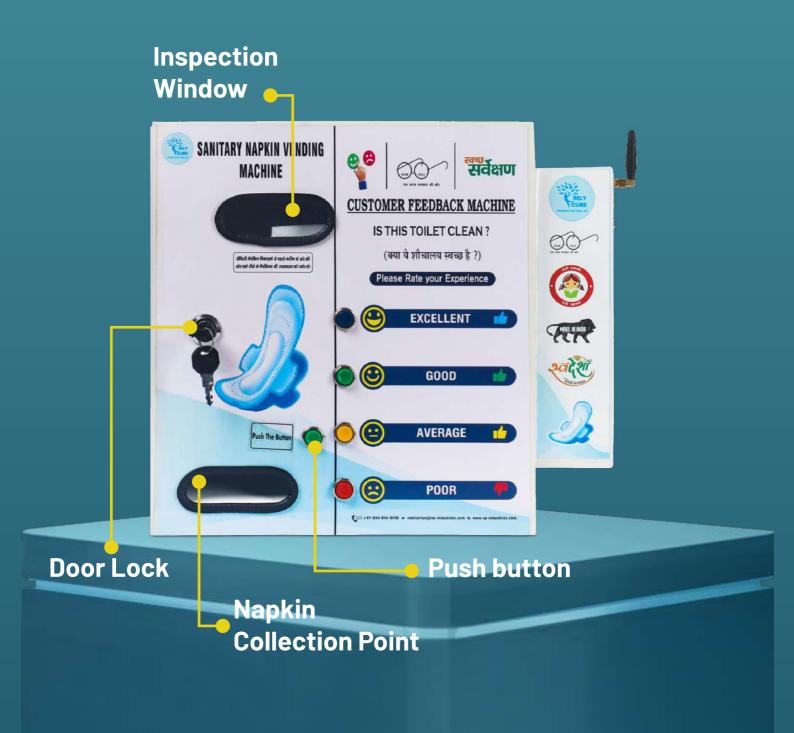

## Feedback Survey Solutions



**Wisdom For Your Life** 

### 2 in 1 Machine

Sanitary Napkin vending machine with Smiley 4 Push Button

**Feedback** 



#### **Multi View Point**







Keeping your finger on the pulse of customer satisfaction

### Dimensions



Weight \$\\_5 kg

### Machine Mechanism



## Operating Mechanism



# Quick and easy feedback









Goo



Real-Time Reporting Capture



# Feedback Survey Report





**Feedback Interactive Page** 



**Report by Polar Chart** 



**Report By Bar Chart** 



**Report by Line Chart** 



**Reports ON "Real Time Basis"** 

# Usage Area's of "Feedback Machine"









#### PRODUCT SPECIFICATION

| Type Of Feedback Machine | 2 In 1 Machine Push Button Pad Vending With Feedback Machine                                                                                                          |
|--------------------------|-----------------------------------------------------------------------------------------------------------------------------------------------------------------------|
| Colour                   | Green With Vinyl