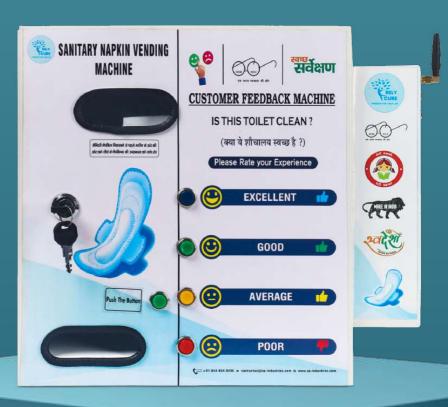

### 2 in 1 Machine

Sanitary Napkin vending machine with Smiley 4 Push Button

**Feedback** 

#### **Multi View Point**

Keeping your finger on the pulse of customer satisfaction