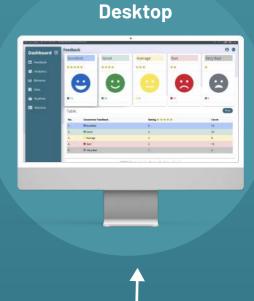

# Quick and easy feedback

Goo

Real-Time Reporting Capture

# Feedback Survey Report

**Feedback Interactive Page** 

**Report by Polar Chart** 

**Report By Bar Chart** 

**Report by Line Chart** 

**Reports ON "Real Time Basis"** 