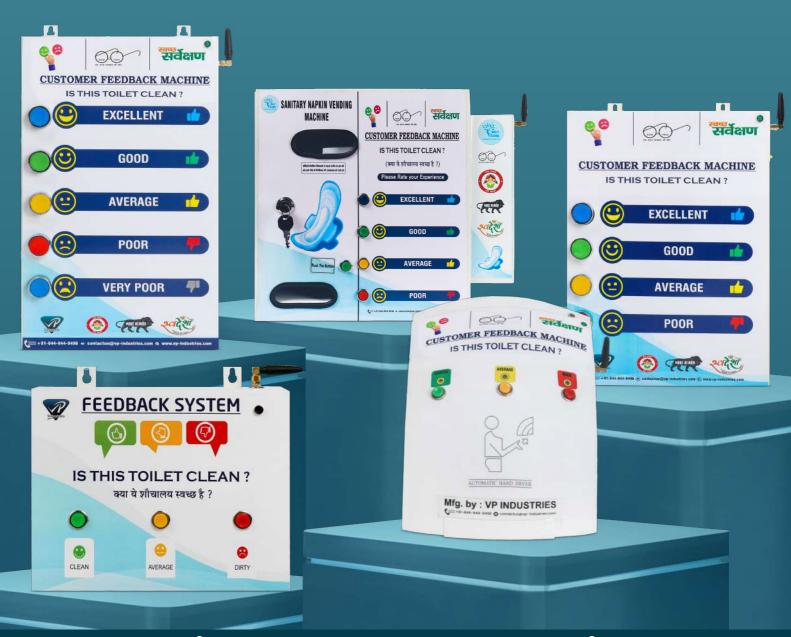

## Feedback Survey Solutions

**Wisdom For Your Life** 

### 2 in 1 Machine

Sanitary Napkin vending machine with Smiley 4 Push Button

**Feedback** 

#### **Multi View Point**

Keeping your finger on the pulse of customer satisfaction