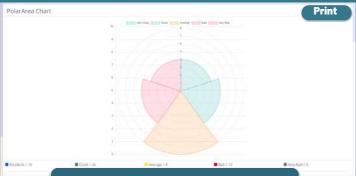

# Feedback Survey Report

**Feedback Interactive Page** 

**Report by Polar Chart** 

**Report By Bar Chart** 

**Report by Line Chart** 

**Reports ON "Real Time Basis"** 