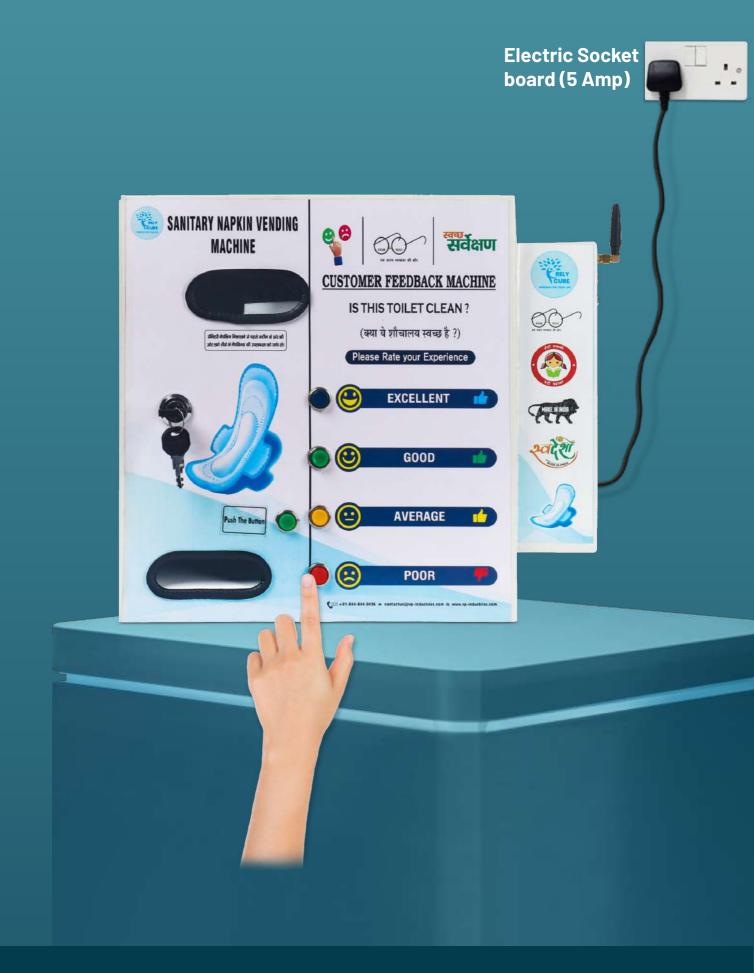

### 2 in 1 Machine

Sanitary Napkin vending machine with Smiley 4 Push Button

**Feedback** 

#### **Multi View Point**

Keeping your finger on the pulse of customer satisfaction

### Machine Mechanism

## Operating Mechanism