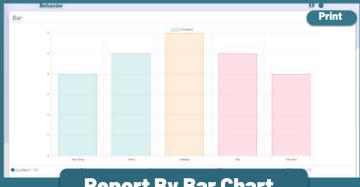

# Feedback Survey Report

**Feedback Interactive Page** 

**Report by Polar Chart** 

**Report By Bar Chart** 

**Report by Line Chart** 

**Reports ON "Real Time Basis"** 