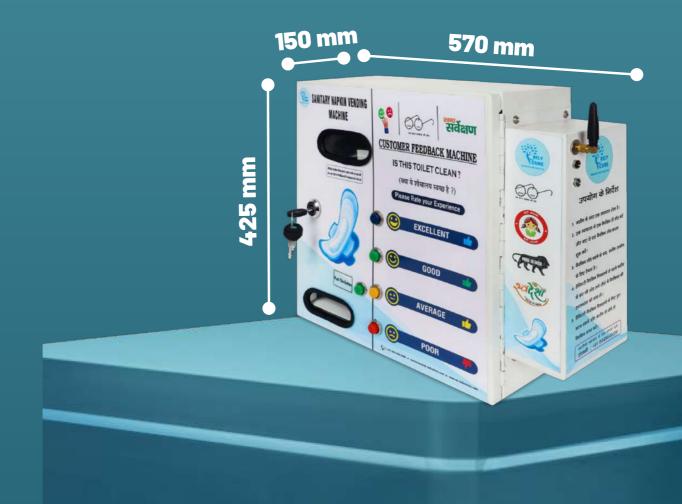

## Feedback Survey Solutions



**Wisdom For Your Life** 

### 2 in 1 Machine

Sanitary Napkin vending machine with Smiley 4 Push Button

**Feedback** 



#### **Multi View Point**







Keeping your finger on the pulse of customer satisfaction

### Dimensions



Weight \$\\_5 kg

### Machine Mechanism



## Operating Mechanism



# Quick and easy feedback









Goo



Real-Time Reporting Capture



# Feedback Survey Report





**Feedback Interactive Page** 



**Report by Polar Chart** 



**Report By Bar Chart** 



**Report by Line Chart** 



**Reports ON "Real Time Basis"** 

# Usage Area's of "Feedback Machine"









#### PRODUCT SPECIFICATION

| Type Of Feedback Machine | 2 In 1 Machine Push Button Pad Vending With Feedback Machine                                                                                                          |
|--------------------------|-----------------------------------------------------------------------------------------------------------------------------------------------------------------------|
|